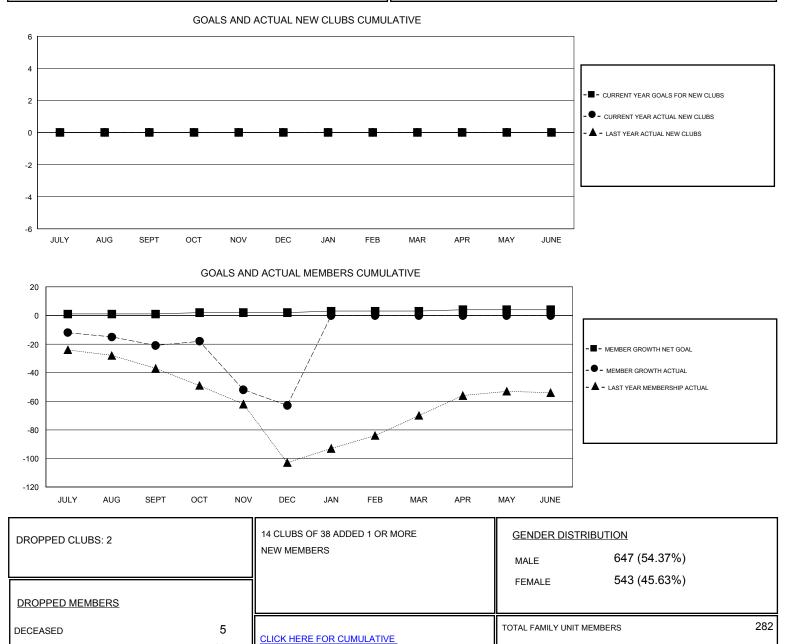

## District 49 A

Results as of: 12/31/2019

| GMT:                        |               | L         | OCATION ALASKA |                             |                           |                         | GMT CA                                             |
|-----------------------------|---------------|-----------|----------------|-----------------------------|---------------------------|-------------------------|----------------------------------------------------|
| Clubs                       |               |           |                | Members                     |                           |                         |                                                    |
| RESULTS FOR 2019-2020       |               |           |                | RESULTS FOR 2019-2020       |                           |                         |                                                    |
| QUARTER                     | NEW CLUB GOAL | NEW CLUBS | DROPPED CLUBS  | QUARTER                     | MEMBER GROWTH NET<br>GOAL | MEMBER GROWTH<br>ACTUAL | DROPPED<br>MEMBERS ACTUAL<br>(including transfers) |
| JULY/AUG/SEPT               | 0             | 0         | 0              | JULY/AUG/SEPT               | 1                         | 19                      | 35                                                 |
| OCT/NOV/DEC                 | 0             | 0         | 2              | OCT/NOV/DEC                 | 1                         | 20                      | 60                                                 |
| JAN/FEB/MAR<br>APR/MAY/JUNE | 0<br>0        | 0<br>0    | 0              | JAN/FEB/MAR<br>APR/MAY/JUNE | 1<br>1                    | 0<br>0                  | 0<br>0                                             |

CLUB CANCELLED

OTHER

TOTAL

10

80

95

© Copyright 2020, Lions Clubs International, All Rights Reserved.

MEMBERSHIP DATA